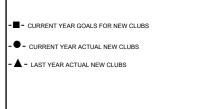

## GMT MONTHLY MEMBERSHIP PROGRESS REPORT

Results as of: 7/31/2019

Multiple District 11

**LOCATION: MICHIGAN** 

| GMT: OPEN     |               |             |               | _                     |                           |                         | GMT CA 1                                     |  |
|---------------|---------------|-------------|---------------|-----------------------|---------------------------|-------------------------|----------------------------------------------|--|
| Clubs         |               |             |               | Members               |                           |                         |                                              |  |
|               | RESULTS FOR   | R 2019-2020 |               | RESULTS FOR 2019-2020 |                           |                         |                                              |  |
| QUARTER       | NEW CLUB GOAL | NEW CLUBS   | DROPPED CLUBS | QUARTER               | MEMBER GROWTH NET<br>GOAL | MEMBER GROWTH<br>ACTUAL | DROPPED MEMBERS ACTUAL (including transfers) |  |
| JULY/AUG/SEPT | 1             | 0           | 2             | JULY/AUG/SEPT         | 135                       | 89                      | 140                                          |  |
| OCT/NOV/DEC   | 3             | 0           | 0             | OCT/NOV/DEC           | 165                       | 0                       | 0                                            |  |
| JAN/FEB/MAR   | 0             | 0           | 0             | JAN/FEB/MAR           | 155                       | 0                       | 0                                            |  |
| APR/MAY/JUNE  | 3             | 0           | 0             | APR/MAY/JUNE          | 110                       | 0                       | 0                                            |  |