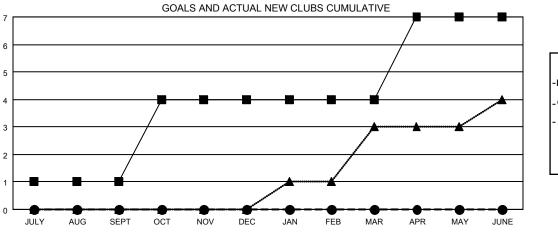

## GMT MONTHLY MEMBERSHIP PROGRESS REPORT

Results as of: 7/31/2019

Multiple District 11

**LOCATION: MICHIGAN** 

| GMT: OPEN     |               |             |               | _                     |                           |                         | GMT CA 1                                     |  |
|---------------|---------------|-------------|---------------|-----------------------|---------------------------|-------------------------|----------------------------------------------|--|
| Clubs         |               |             |               | Members               |                           |                         |                                              |  |
|               | RESULTS FOR   | R 2019-2020 |               | RESULTS FOR 2019-2020 |                           |                         |                                              |  |
| QUARTER       | NEW CLUB GOAL | NEW CLUBS   | DROPPED CLUBS | QUARTER               | MEMBER GROWTH NET<br>GOAL | MEMBER GROWTH<br>ACTUAL | DROPPED MEMBERS ACTUAL (including transfers) |  |
| JULY/AUG/SEPT | 1             | 0           | 2             | JULY/AUG/SEPT         | 135                       | 89                      | 140                                          |  |
| OCT/NOV/DEC   | 3             | 0           | 0             | OCT/NOV/DEC           | 165                       | 0                       | 0                                            |  |
| JAN/FEB/MAR   | 0             | 0           | 0             | JAN/FEB/MAR           | 155                       | 0                       | 0                                            |  |
| APR/MAY/JUNE  | 3             | 0           | 0             | APR/MAY/JUNE          | 110                       | 0                       | 0                                            |  |